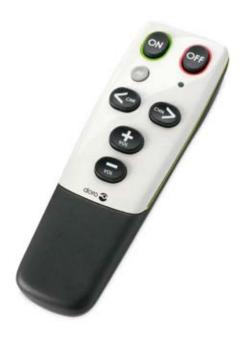

## HandleEasy 321rc

Universal remote control

The world's easiest remote control.

HandleEasy 321rc is specially designed for people who have limited dexterity. It is very easy to hold and to use for changing channels and adjusting the volume of your TV or home stereo.

## Features

7 programmable keys

Hard-keys for best tactile feeling

Learning function. Learn from your existing remote

Possibility to learn command from multiple remote controls. As example program channel keys for the set-top box and volume control for the TV